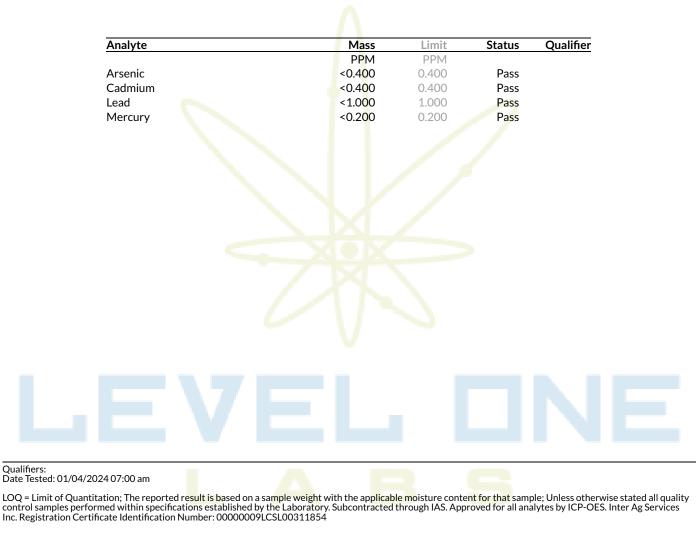

## **Heavy Metals**

# Sample: 2312LVL1445.7769

Secondary License: ; Chain of Distribution: Strain: Secret Triangle; Batch#: H.ST231207.A13; Batch Size: 11 g Sample Received: 12/28/2023; Report Created: 01/05/2024; Expires: 01/05/2025 Sampling Date: 12/28/2023; Sampling Time: 10a; Sampling Person: MZ Harvest Date: 12/07/2023; Manufacturing Date: 12/07/2023

Pass

1525 N Granite Reef Rd Scottsdale, AZ (480) 867-1520 http://www.levelonelabs.com Lic# 0000004LCIG00024823 Alta Str

Confident LIMS All Rights Reserved coa.support@confidentlims.com (866) 506-5866

Matthew Schuberth Laboratory Director

Qualifiers: Date Tested: 01/03/2024 12:00 am

TNTC = Too Numerous to Count. The lower limit of quantification for E. coli is 10 CFU/g unless noted on the CoA by further dilution. Unless otherwise stated all quality control samples performed within specifications. Analysis Method/Instrumentation: E. coli plating via 3M Petrifilm per SOP-LM-019, Salmonella spp. And Aspergillus spp. detection by Bio-Rad CFX96 Deep Well real-time PCR per SOP-LM-016 & SOP-LM-017. Methods used per AZDHS R9-17-404.04 and microbial limits set by AZDHS R9-17 Table 3.1. ADHS approved method for microbials for all listed organisms.